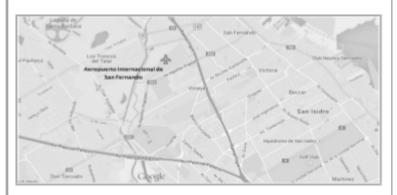

### **Airport Location:**

The main access from the Autonomous City of Buenos Aires (located 30 km to the Southeast of the Airport) is the Acceso Norte Highway – Tigre Branch. To access the terminal, take the exit of Provincial Route 202 (Avenida Hipólito Yrigoyen) connecting to the Acceso Norte Highway – Tigre Branch 600 meters to the left.

### Office Location:

Once you have reached the Airport terminal, turn right towards runway head 23. Follow the road to the end where you will find the entrance to the Premier Air Services hangar.